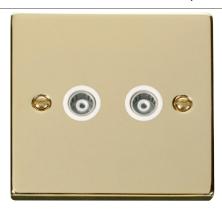

## **Technical Specification**

Product Code: VPBR159WH **Description:** Twin Isolated Coaxial Outlet

Representative Image

## **General Information**

88mm (W) x 88mm (H) x 8mm (D) **Dimensions** 

**Dimensions With Gasket** 91mm (W) x 91mm (H) x 9mm (D)

Plate Design & Finish Victorian Polished Brass

Insert & Gasket Colour White